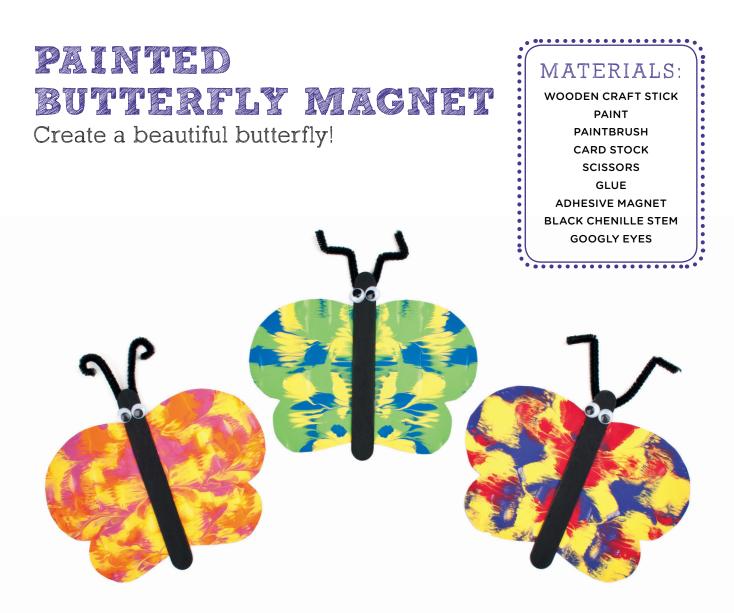

Paint the craft stick black. Let it dry. Cut the card stock in half. Fold one half of the card stock in half and crease it.

2

Squeeze drops of paint on one side of the card stock. Fold the card stock together along the crease. Press the sides together to spread the paint. Open up the card stock. Let it dry.

Fold the card stock together. Cut out half a butterfly shape along the opposite side the fold. Open up the butterfly. Glue the craft stick to the middle.

|    |                                               | • |
|----|-----------------------------------------------|---|
| •7 | 4                                             | • |
| •  | 18                                            | • |
|    | 12-13-1<br>1-1-1-1-1-1-1-1-1-1-1-1-1-1-1-1-1- | • |
| •  | - 12                                          | • |
|    |                                               |   |
|    |                                               |   |

Stick the magnet to the back of the butterfly. Cut a chenille stem in half. Glue the middle of one half to the back of the craft stick near the top. Bend or curl the ends up. Glue two googly eyes to the front of the craft stick.